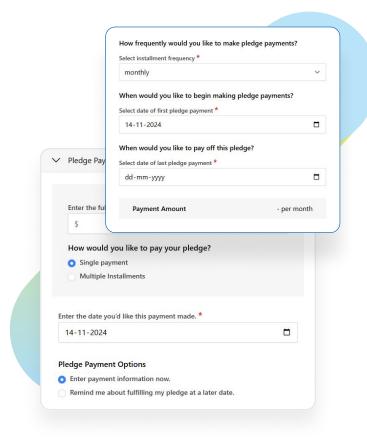

# Why Pledges?

**Flexible Payment Options:** Donors can specify the full amount they wish to pledge, with options to

- Choose between a single payment or installments
  - Enter payment information for automatic charge at a selected date
- Choose to skip payment details, and ask to be reminded to fulfill their pledge at a later date

A Better Donor Experience: Donors can give on their own schedule and terms, making it easier and more satisfying to follow through.