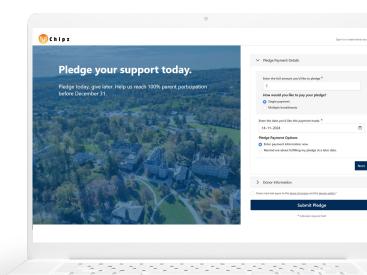

#### **Overview**

The new GiveCampus Online Pledge Collection feature empowers schools to collect pledges online, simplifying the fundraising process. Designed to meet the unique needs of educational fundraisers, this addition to our Giving Forms supports flexible pledge arrangements and creates new opportunities for donor engagement.

# Why Pledges?

**Flexible Payment Options:** Donors can specify the full amount they wish to pledge, with options to

- Choose between a single payment or installments
  - Enter payment information for automatic charge at a selected date
- Choose to skip payment details, and ask to be reminded to fulfill their pledge at a later date

A Better Donor Experience: Donors can give on their own schedule and terms, making it easier and more satisfying to follow through.